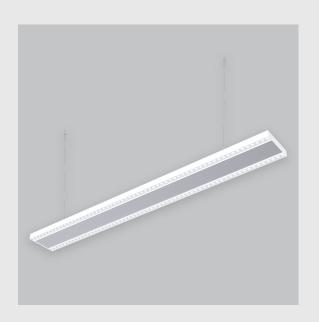

## Xtreme 145 Peggy Duo (XTD) has:

- •Luminaire housing of extruded aluminium
- •Surface powder coat
- •LED PCB mounted on insert design with heat sink
- •Snap-fit system and no visible screws
- •Bottom opening for easy maintenance
- •Pendant with cable suspension
- •M6 bolt for M6 fastener
- •Lens + Prismatic double diffuser with glare control
- •Uniform illumination
- •Energy-efficient LED with color rendering