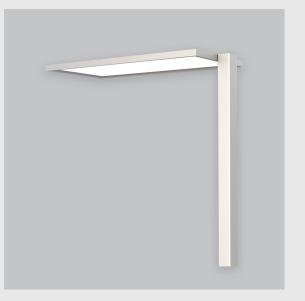

Mayes F fixture has :

•Luminaire housing of aluminium

•Surface powder coat

•SMD (Surface Mount Device) LED technology

•Free standing luminaires

•Minimalistic design

•Numerous combinations of lamp head designs for a variety of desks