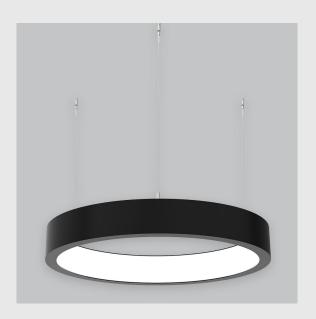

## Aura Ring fixture has:

- Aura inner lit ring
- Luminaire housing of aluminium
- Surface powder coated
- LED PCB mounted
- Bottom opening for easy maintenance
- Pendant with cable suspension
- Quick mounting system
- M6 bolt for M6 fastener
- Unik inner lit ring
- Creates a beautiful scenery of lighting
- Uniform illumination
- Energy-efficient LED with color rendering