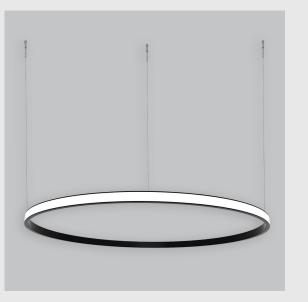

Unik Outer Lit Ring has :

- Outer lit ring with 20mm height
- Luminaire housing of aluminium
- Surface powder coated
- LED PCB mounted
- Bottom opening for easy maintenance
- Pendant with cable suspension
- Quick mounting system
- M6 bolt for M6 fastener
- Creates a beautiful scenery of lighting
- Uniform illumination
- Energy-efficient LED with color rendering