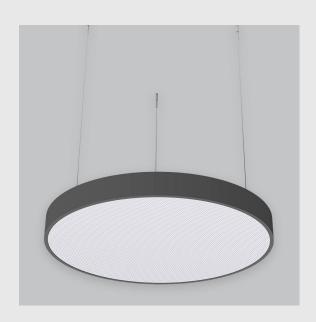

## Disc Backlit fixture has:

- Luminaire housing of aluminium
- Disc light
- Surface powder coated
- LED PCB mounted
- Bottom opening for easy maintenance
- Pendant with cable suspension
- Quick mounting system
- M6 bolt for M6 fastener
- Round frame with disc emitting a circular glow
- Direct & clear LED illumination
- Direct yet diffused ambient shine
- High-performance Micro Prismatic Diffuser
- Energy-efficient LED with color rendering