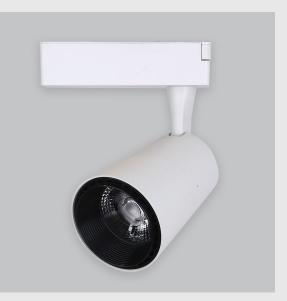

Eagle Track Light has :

- Luminaire housing of die cast-aluminium
- Premium powder coat
- Highly durable and in white finish
- Adjustable lighting
- 90° inclination on the horizontal plane
- 355° rotation around the vertical axis
- Angle can be directed as required
- For specific areas or to accentuate a feature
- Zero multiple shadows
- LED with effective colour rendering
- Overflowing colours with soft light and shadow
- Interpretation of the real environment light and colours
- High colour rendering