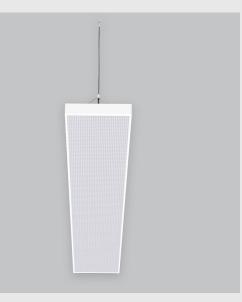

Geniso 4x1 Backlit fixture has :

•4x1 feet LED panel

•Surface powder coat

•Luminaire housing of aluminium

•LED PCB mounted

•Bottom opening for easy maintenance

•Pendant with cable suspension and quick mounting system

•M6 bolt for M6 fastener

•High-performance double Prismatic diffuser

•Uniform illumination

•Energy-efficient LED with color rendering