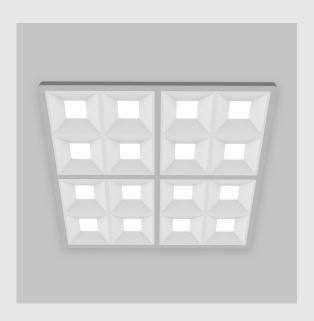

| Neo 2x2 Troffer fixture has :                            |
|----------------------------------------------------------|
| •2x2 feet LED panel                                      |
| •UGR<16                                                  |
| •Luminaire housing of aluminium                          |
| •LED PCB mounted                                         |
| Bottom opening for easy maintenance                      |
| •Pendant with cable suspension and quick mounting system |
|                                                          |
|                                                          |
|                                                          |
|                                                          |