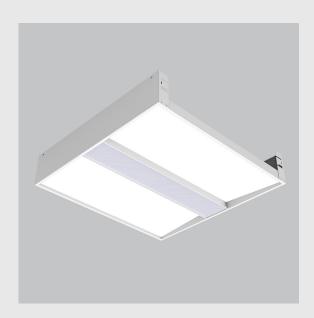

Geniso 2x2 Troffer fixture has:

•2x2 feet LED panel

•Surface powder coat

•Luminaire housing of aluminium

•LED PCB mounted

•Bottom opening for easy maintenance

•Pendant with cable suspension and quick mounting system