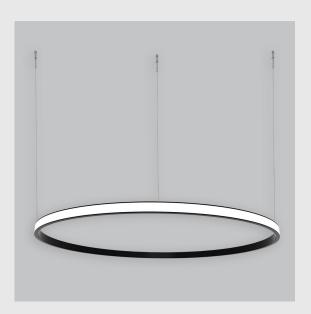

## Unik Outer Lit Ring has:

- •Outer lit ring with 20mm height
- •Luminaire housing of aluminium
- Surface powder coat
- •LED PCB mounted
- •Bottom opening for easy maintenance
- •Pendant with cable suspension
- •Quick mounting system
- •M6 bolt for M6 fastener
- •Creates a beautiful scenery of lighting
- •Uniform illumination
- •Energy-efficient LED with color rendering