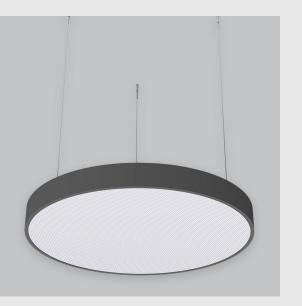

Disc Backlit fixture has :

•Luminaire housing of aluminium

Disc light

•Surface powder coat

•LED PCB mounted

•Bottom opening for easy maintenance

•Pendant with cable suspension

•Quick mounting system

•M6 bolt for M6 fastener

•Round frame with disc emitting a circular glow

•Direct & clear LED illumination

•Direct yet diffused ambient shine

•High-performance double Prismatic diffuser

•Energy-efficient LED with color rendering