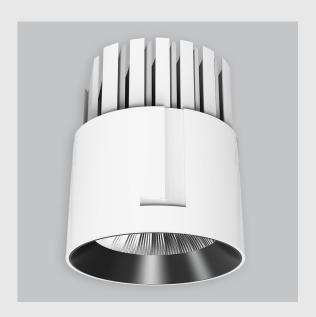

## GE Downlighter has:

- •Luminaire housing of die cast- aluminium
- •Round recessed spotlight
- •Effortless installation
- Surface powder coat
- •COB (Chip on Board) technology
- •Technology for maximum efficiency
- •Zero multiple shadows
- •LED with effective colour rendering
- •Lets objects show their original colours with soft light and shadow
- •Interpretation of the real environment light
- •Reflective cover
- •Finned heat sinks to dissipate heat and increase performance