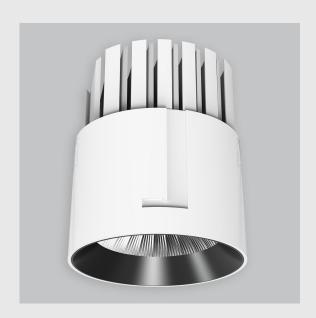

## GE Downlighter has:

- •Luminaire housing of die cast- aluminium
- •Round recessed spotlight
- •Effortless installation
- Surface powder coat
- •COB (Chip on Board) technology
- •Technology for maximum efficiency
- •Zero multiple shadows
- •LED with effective colour rendering
- •Lets objects show their original colours with soft light and shadow
- •Interpretation of the real environment light
- •Reflective cover
- •Finned heat sinks to dissipate heat and increase performance