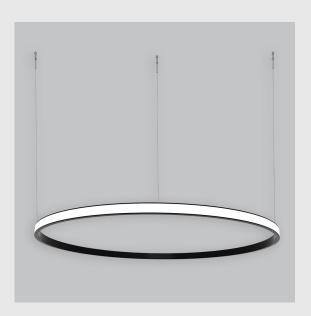

## Unik Outer Lit Ring has:

- •Outer lit ring with 20mm height
- •Luminaire housing of aluminium
- Surface powder coat
- •LED PCB mounted
- •Bottom opening for easy maintenance
- •Pendant with cable suspension
- •Quick mounting system
- •M6 bolt for M6 fastener
- •Creates a beautiful scenery of lighting
- •Uniform illumination
- •Energy-efficient LED with color rendering