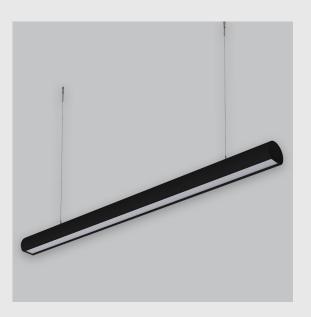

Daisy Cresent Lens sleek linear fixture has :

- Surface powder coated
- Snap-fit system and no visible screw
- Deep recessed lens
- Beam angles ranging from 30°/50°/80°
- Luminaire housing of extruded aluminium
- LED PCB mounted on insert design with heat sink
- Bottom opening for easy maintenance
- Pendant with cable suspension
- M6 bolt for M6 fastener
- Energy-efficient LED with color rendering