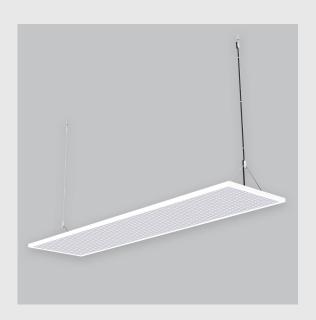

## Geniso 4x1 Edgelit sleek and slim has:

- •4x1 feet LED panel
- •15 mm height
- Surface powder coat
- •Luminaire housing of aluminium
- •LED PCB mounted
- •Bottom opening for easy maintenance
- •Pendant with cable suspension and quick mounting system
- •M6 bolt for M6 fastener
- •High-performance LGP sheet for uniform illumination
- •Energy-efficient LED with color rendering