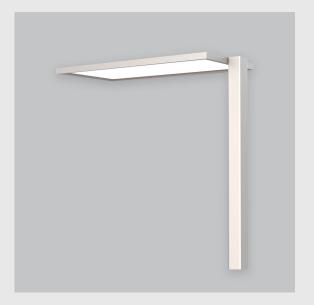

Mayes F fixture has :

•Luminaire housing of aluminium

•Surface powder coat

•SMD (Surface Mount Device) LED technology

•Free standing luminaires

•Minimalistic design

•Numerous combinations of lamp head designs for a variety of desks