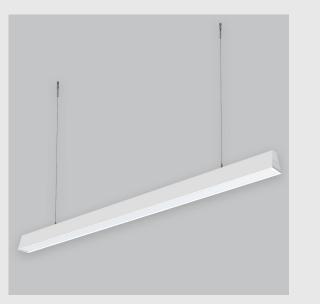

Viraj Trapez Prismatic linear fixture has:

•Surface powder coat

•Luminaire housing of extruded aluminium

•Snap-fit system and no visible screw

•LED PCB mounted on insert design with heat sink

•Pendant with cable suspension