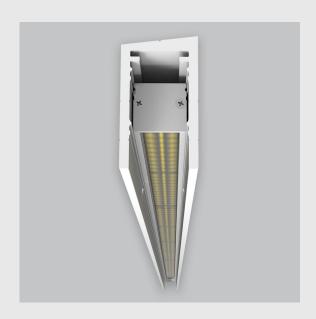

## P2 Vertical Wall Grazer has:

- •Luminaire housing made of extruded aluminium
- •Grazes walls
- •Accentuates surface textures better
- •Reduces hotspots and dead zones
- •Custom engineered
- •Precision optics provide a narrow 10° beam
- •Accommodates a wide range of wall heights
- •Perfect longitudinal glare reduction
- •Uniform illumination
- •Energy efficient LED with effective colour rendering