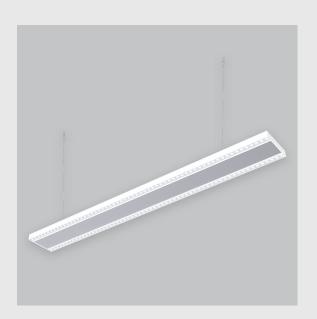

## Xtreme 145 Peggy Duo (XTD) has:

- •Luminaire housing of extruded aluminium
- •Surface powder coat
- •LED PCB mounted on insert design with heat sink
- •Snap-fit system and no visible screws
- •Bottom opening for easy maintenance
- •Pendant with cable suspension
- •M6 bolt for M6 fastener
- •Lens + Prismatic double diffuser with glare control
- •Uniform illumination
- •Energy-efficient LED with color rendering