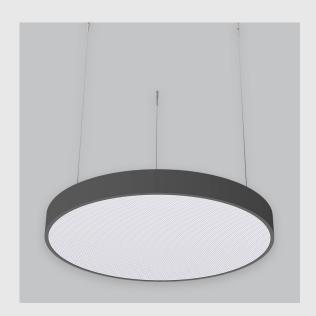

## Disc Backlit fixture has: •Luminaire housing of aluminium Disc light Surface powder coat •LED PCB mounted •Bottom opening for easy maintenance •Pendant with cable suspension •Quick mounting system •M6 bolt for M6 fastener •Round frame with disc emitting a circular glow •Direct & clear LED illumination •Direct yet diffused ambient shine •High-performance double Prismatic diffuser •Energy-efficient LED with color rendering