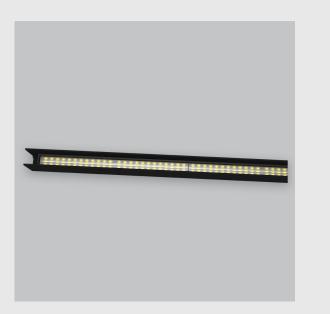

P2 Horizontal Wall Grazer has :

•Luminaire housing made of extruded aluminium

•Grazes walls horizontally

•Accentuates surface textures better

•Reduces hotspots and dead zones

•Custom engineered

•Precision optics provide a narrow 10° beam

•Accommodates a wide range of wall heights

•Perfect longitudinal glare reduction

•Uniform illumination

•Energy efficient LED with effective colour rendering