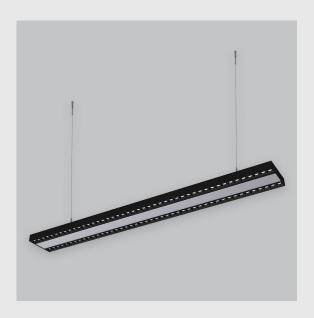

XTREME 145 DUO (DAISY-S)

Xtreme 145 Duo (Daisy-S) has :

- •Surface powder coat
- •Luminaire housing of extruded aluminium
- •Snap-fit system and no visible screw
- •Bottom opening for easy maintenance
- •LED PCB mounted on insert design with heat sink