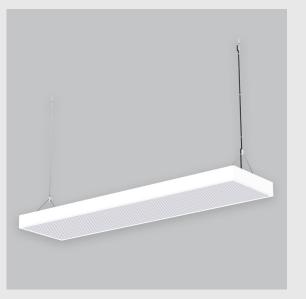

Geniso 4x2 Backlit has :

•Luminaire housing of aluminium

•4x2 feet LED panel

•Bottom opening for easy maintenance

•Pendant with cable suspension and quick mounting system

•Surface powder coat

•LED PCB mounted

•M6 bolt for M6 fastener

•High-performance double Prismatic diffuser

•Uniform illumination

•Energy-efficient LED with color rendering