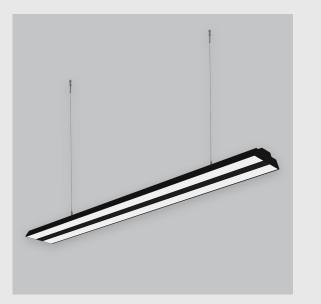

## **XTREME 145 PEGGY PRISMATIC**

Xtreme 145 Peggy Prismatic has :

•Luminaire housing of extruded aluminium

•Surface powder coat

•LED PCB mounted on insert design with heat sink

•Snap-fit system and no visible screws

•Bottom opening for easy maintenan