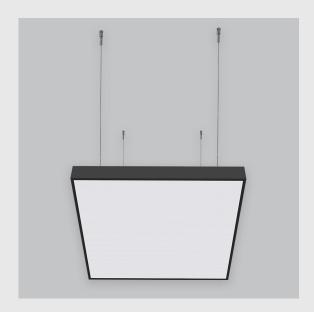

## **Available Filters**

- 1. Control = ON-OFF
- 2. CRI = >80
- 3. Lumen Type = Low
- 4. CCT (Colour Temperature) = 3000K
- 5. Mounting Type = Pendant
- 6. Material Colour = Black
- 7. Distribution = Direct
- 8. Optics = Micro Prismatic Diffuser
- 9. Dimension = NA
- 10. Optics = NA
- 11. Life of LED = L70 @50,000h
- 12. Beam Angle = 90° 110°
- 13. Watt = 21W 30W
- 14. SDCM = SDCM = < 3

| Geniso 2x2 fixture has:                                 |  |
|---------------------------------------------------------|--|
| •Luminaire housing of aluminium                         |  |
| •2x2 feet LED panel                                     |  |
| •Surface powder coat                                    |  |
| •LED PCB mounted                                        |  |
| Bottom opening for easy maintenance                     |  |
| Pendant with cable suspension and quick mounting system |  |
| •M6 bolt for M6 fas                                     |  |