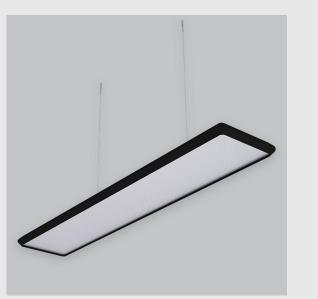

## XTREME 245 CURVE

Xtreme 245 Curve has :

- •Luminaire housing of extruded aluminium
- •Xtreme 245 curve edge profile

•Surface powder coat

- •LED PCB mounted on insert design with heat sink
- •Snap-fit system and no visible screws