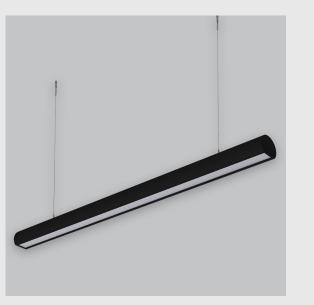

Viraj 25 sleek and slim linear fixture has :

- Luminaire housing of extruded aluminium
- No visible screw
- Surface powder coat
- Snap-fit system
- LED PCB mounted on insert design with heat sink
- Bottom opening for easy maintenance
- Pendant with