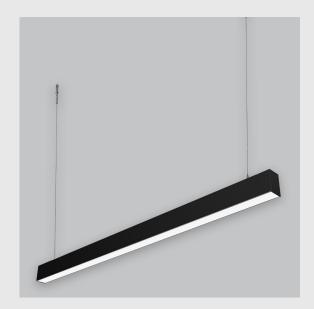

## Viraj 45 sleek and slim linear fixture has :

- No visible screw
- Surface powder coat
- Luminaire housing of extruded aluminium
- LED PCB mounted on insert design with heat sink
- Snap-fit system
- Bottom opening for easy maintenance
- Pendant with cable suspension
- M6 bolt for M6 fastener
- High-performance PMMA diffuser
- Energy-efficient LED